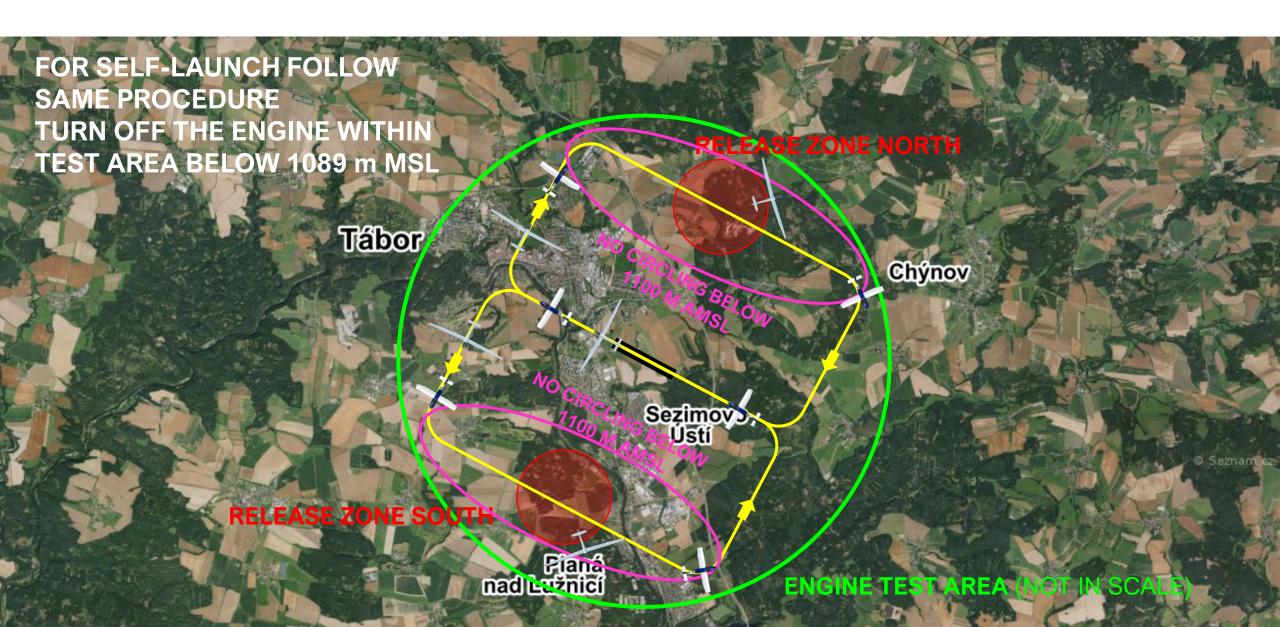

#### **ENERGY CONTROL**

- MAXIMUM START ALTITUDE
  - Not in use today
- MAXIMUM START GROUND SPEED
  - Not in use today