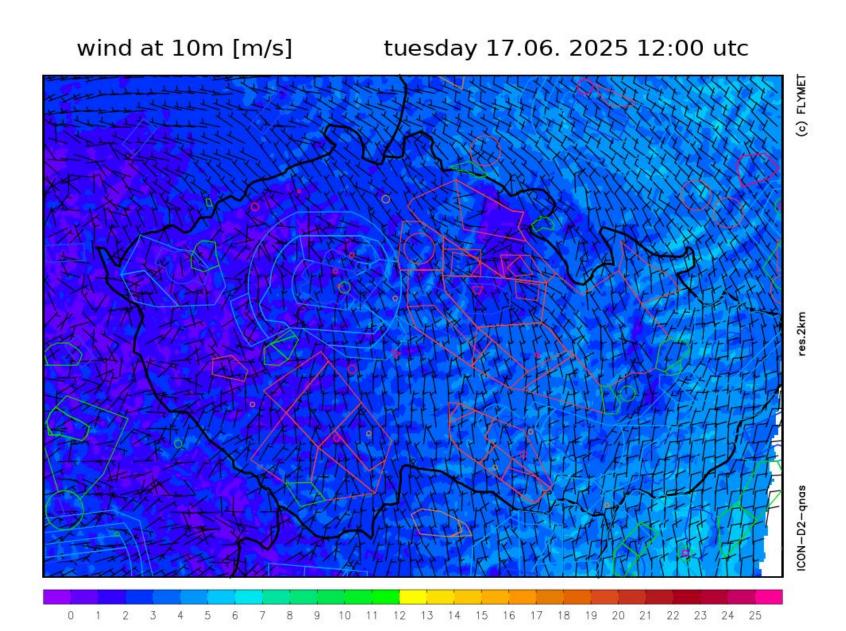

# 39<sup>th</sup> FAI WORLD GLIDING CHAMPIONSHIPS TÁBOR I 2025

# DAILY BRIEFING

**COMPETITION DAY 8 – 17/06/2025** 



























clouds

tuesday 17.06. 2025 14:00 utc





thermals blue + cumulus tuesday 17.06.2025 11:00utc





thermals blue + cumulus tuesday 17.06.2025 13:00utc





thermals blue + cumulus tuesday 17.06.2025 15:00utc







#### TASK FOR CLUB CLASS





#### TASK FOR STANDARD CLASS





#### **TASK FOR 15M CLASS**





# **TASK OVERLAY**





#### **AIRSPACE**





# **TAKE-OFF RWY 29**





#### **AEROTOWS RWY 29**





#### **FINISH RWY 29**





# **LANDING RWY 29**





#### **ENERGY CONTROL**



- MAXIMUM START ALTITUDE
  - Not in use today
- MAXIMUM START GROUND SPEED
  - Not in use today

#### PRE-START ALTITUDE LIMIT



— PRE-START ALTITUDE LIMIT

Not in use today

#### PEV START PROCEDURE



— PEV WAIT TIME

#### 10 MINUTES

— PEV START WINDOW

#### **5 MINUTES**

- MAXIMUM NUMBER