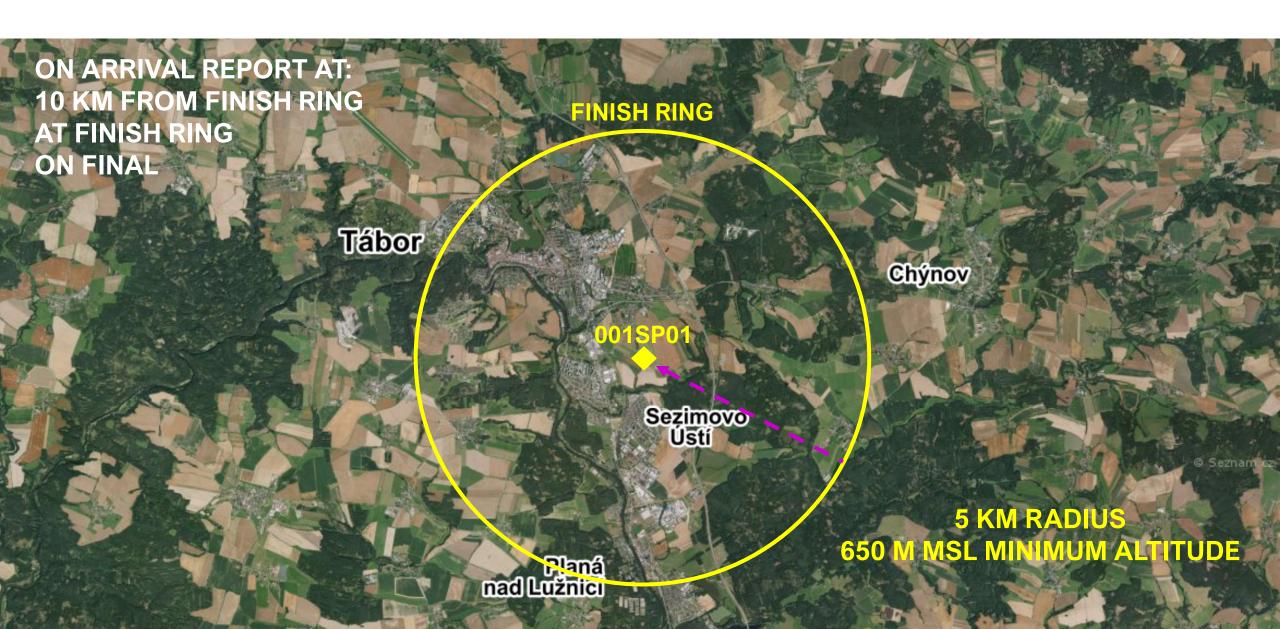

# 39<sup>th</sup> FAI WORLD GLIDING CHAMPIONSHIPS TÁBOR I 2025

# DAILY BRIEFING

**COMPETITION DAY 8 – 17/06/2025** 



























clouds

tuesday 17.06. 2025 14:00 utc





thermals blue + cumulus tuesday 17.06.2025 11:00utc





thermals blue + cumulus tuesday 17.06.2025 13:00utc





thermals blue + cumulus tuesday 17.06.2025 15:00utc







#### TASK FOR CLUB CLASS





#### TASK FOR STANDARD CLASS





#### **TASK FOR 15M CLASS**





# **TASK OVERLAY**





#### **AIRSPACE**





# **TAKE-OFF RWY 29**





#### **AEROTOWS RWY 29**





#### **FINISH RWY 29**





# **LANDING RWY 29**





#### **ENERGY CONTROL**



- MAXIMUM START ALTITUDE
  - Not in use today
- MAXIMUM START GROUND SPEED
  - Not in use today

#### PRE-START ALTITUDE LIMIT



— PRE-START ALTITUDE LIMIT

Not in use today

#### PEV START PROCEDURE



— PEV WAIT TIME

#### 10 MINUTES

— PEV START WINDOW

#### **5 MINUTES**

- MAXIMUM NUMBER OF STARTS: 3

#### START LINE OPENING



START LINE WILL OPEN 30 MINUTES AFTER
 LAST LAUNCH IN CLASS

#### IGC FILE DELIVERY



- SEND ALL FILES TO <u>IGC@POHODA.COM</u>
- **45 MINUTES FOR FILE DELIVERY**
- INCLUDE CN IN EMAIL SUBJECT
- ENSURE CORRECT FILE HEADER
- 1 SECOND FIX RATE

























- **LOOK OUT, LOOK OUT, LOOK OUT**
- -STAY HYDRATED
- -FLY SAFE

#### INFORMATION FOR TODAY



- RUNWAY IN USE TODAY: 29

-FIRST LAUNCH: 11:0