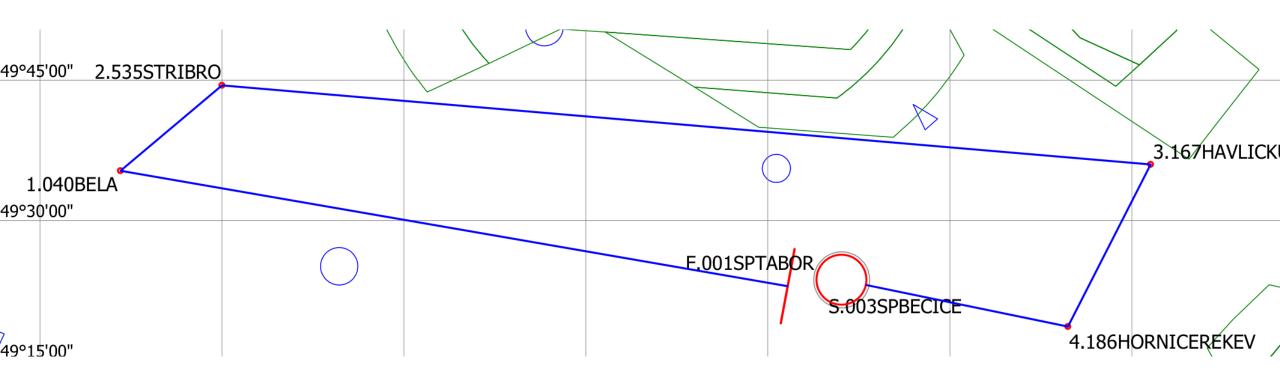

# 39<sup>th</sup> FAI WORLD GLIDING CHAMPIONSHIPS TÁBOR I 2025

# DAILY BRIEFING

**COMPETITION DAY 8 – 17/06/2025** 



























clouds

tuesday 17.06. 2025 14:00 utc





thermals blue + cumulus tuesday 17.06.2025 11:00utc





thermals blue + cumulus tuesday 17.06.2025 13:00utc





thermals blue + cumulus tuesday 17.06.2025 15:00utc







#### TASK FOR CLUB CLASS





#### TASK FOR STANDARD CLASS





#### **TASK FOR 15M CLASS**





# **TASK OVERLAY**





#### **AIRSPACE**





# **TAKE-OFF RWY 29**





#### **AEROTOWS RWY 29**





#### **FINISH RWY 29**





# **LANDING RWY 29**





#### **ENERGY CONTROL**



- MAXIMUM START ALTITUDE
  - Not in use today
- MAXIMUM START GROUND SPEED
  - Not in use today

#### PRE-START ALTITUDE LIMIT



— PRE-START ALTITUDE LIMIT

Not in use today

#### PEV START PROCEDURE



— PEV WAIT TIME

#### 10 MINUTES

— PEV START WINDOW

#### **5 MINUTES**

- MAXIMUM NUMBER OF STARTS: 3

#### START LINE OPENING



START LINE WILL OPEN 30 MINUTES AFTER
 LAST LAUNCH IN CLASS

#### IGC FILE DELIVERY



- SEND ALL FILES TO <u>IGC@POHODA.COM</u>
- **45 MINUTES FOR FILE DELIVERY**
- INCLUDE CN IN EMAIL SUBJECT
- ENSURE CORRECT