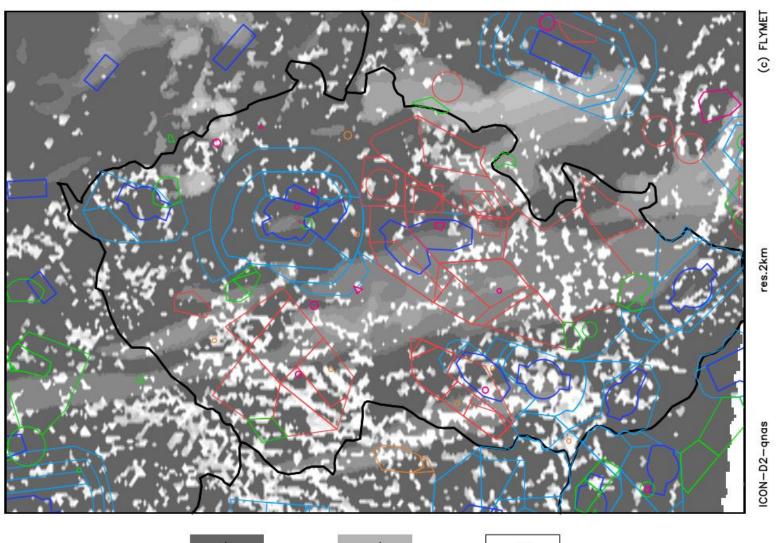

# DAILY BRIEFING

**COMPETITION DAY 8 – 17/06/2025** 

clouds

tuesday 17.06. 2025 14:00 utc

thermals blue + cumulus tuesday 17.06.2025 11:00utc

thermals blue + cumulus tuesday 17.06.2025 13:00utc

thermals blue + cumulus tuesday 17.06.2025 15:00utc