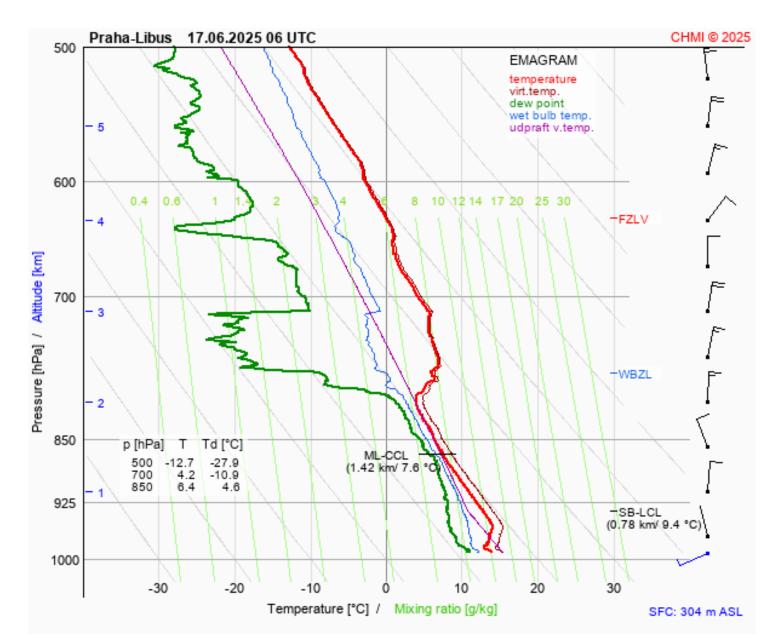

# 39<sup>th</sup> FAI WORLD GLIDING CHAMPIONSHIPS TÁBOR I 2025

# DAILY BRIEFING

**COMPETITION DAY 8 – 17/06/2025** 



























clouds

tuesday 17.06. 2025 14:00 utc





thermals blue + cumulus tuesday 17.06.2025 11:00utc





thermals blue + cumulus tuesday 17.06.2025 13:00utc





thermals blue + cumulus tuesday 17.06.2025 15:00utc







#### TASK FOR CLUB CLASS





#### TASK FOR STANDARD CLASS





#### **TASK FOR 15M CLASS**





# **TASK OVERLAY**





#### **AIRSPACE**





# **TAKE-OFF RWY 29**





#### **AEROTOWS RWY 29**





#### **FINISH RWY 29**





# **LANDING RWY 29**





#### **ENERGY CONTROL**



- MAXIMUM START ALTITUDE
  - Not in use today
- MAXIMUM START GROUND SPEED
  - Not in use today

#### PRE-START ALTITUDE LIMIT



— PRE-START ALTITUDE LIMIT

Not in use today

#### PEV START PROCEDURE



— PEV WAIT TIME

#### 10 MINUTES

— PEV START WINDOW

#### **5 MINUTES**

- MAXIMUM NU