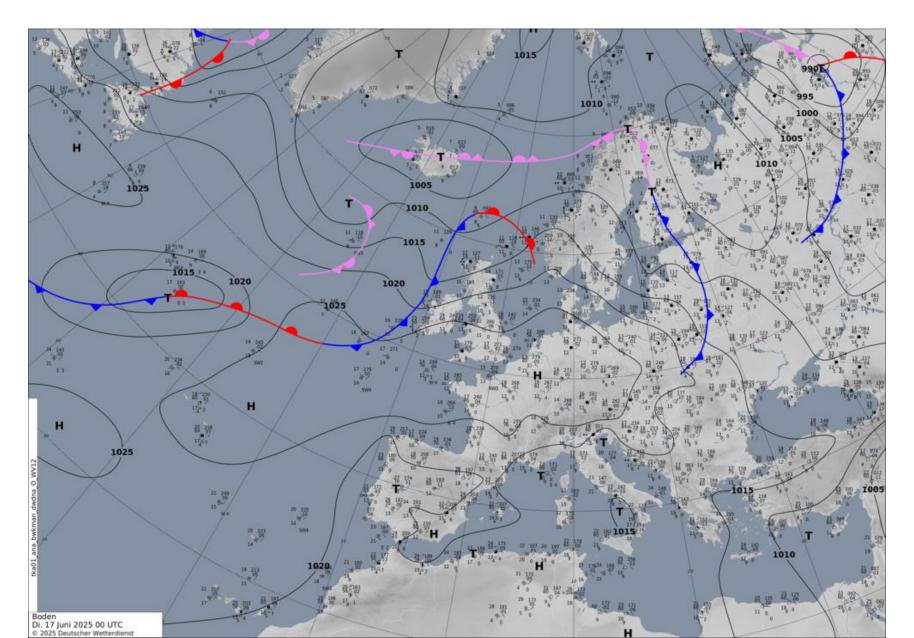

# DAILY BRIEFING

**COMPETITION DAY 8 – 17/06/2025** 

clouds

tuesday 17.06. 2025 14:00 utc

thermals blue + cumulus tuesday 17.06.2025 11:00utc

thermals blue + cumulus tuesday 17.06.2025 13:00utc

thermals blue + cumulus tuesday 17.06.2025 15:00utc