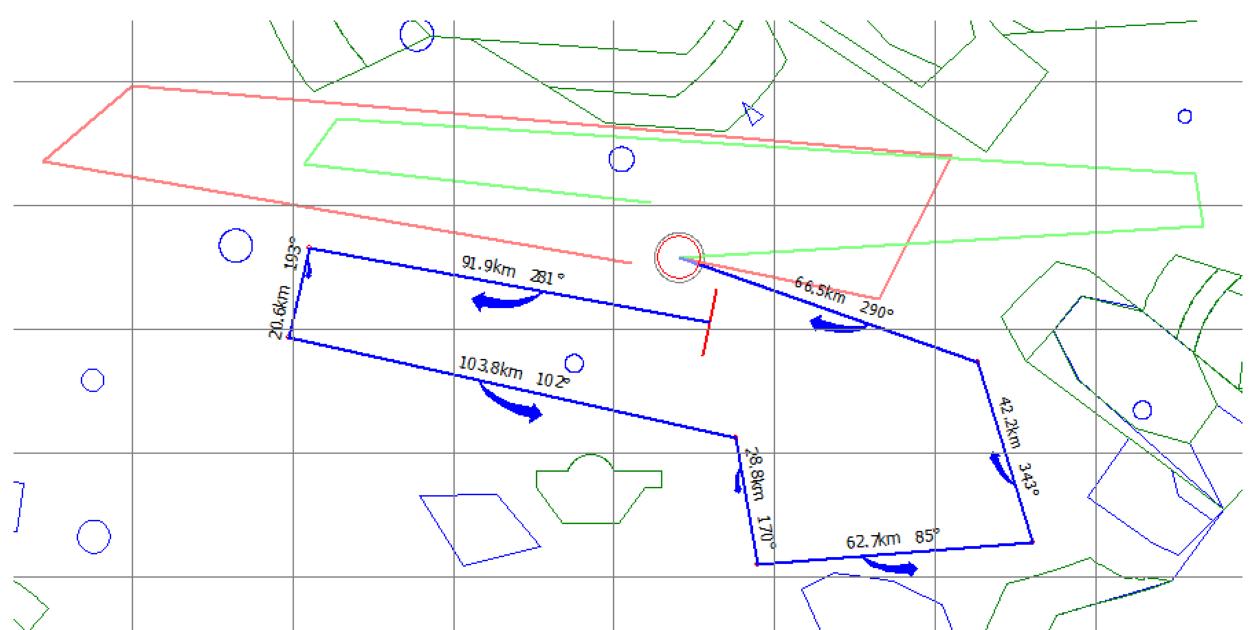

# 39<sup>th</sup> FAI WORLD GLIDING CHAMPIONSHIPS TÁBOR I 2025

# DAILY BRIEFING

**COMPETITION DAY 8 – 17/06/2025** 



























clouds

tuesday 17.06. 2025 14:00 utc





thermals blue + cumulus tuesday 17.06.2025 11:00utc





thermals blue + cumulus tuesday 17.06.2025 13:00utc





thermals blue + cumulus tuesday 17.06.2025 15:00utc







#### TASK FOR CLUB CLASS





#### TASK FOR STANDARD CLASS





#### **TASK FOR 15M CLASS**





# **TASK OVERLAY**





#### **AIRSPACE**





# **TAKE-OFF RWY 29**





#### **AEROTOWS RWY 29**





#### **FINISH RWY 29**





# **LANDING RWY 29**





#### **ENERGY CONTROL**



- MAXIMUM START ALTITUDE
  - Not in use today
- MAXIMUM START GROUND SPEED
  - Not in use today

#### PRE-START ALTITUDE LIMIT



— PRE-START ALTITUDE LIMIT

Not in use today

#### PEV START PROCEDURE



— PEV WAIT TIME

#### 10 MINUTES

— PEV START WINDOW

#### **5 MINUTES**

- MAXIMUM NUMBER OF STARTS: 3

#### START LINE OPENING



START LINE WILL OPEN 30 MINUTES AFTER
 LAST LAUNCH IN CLASS

#### IGC FILE DELIVERY



- SEND ALL FILES TO <u>IGC@POHODA.COM</u>
- **45 MINUTES FOR FILE DELIVERY**
- INCLUDE CN IN EMAIL SUBJECT
- ENSURE CORRECT FILE HEADER
- 1 SECOND FIX RATE

























- **LOOK OUT, LOOK OUT, LOOK OUT*