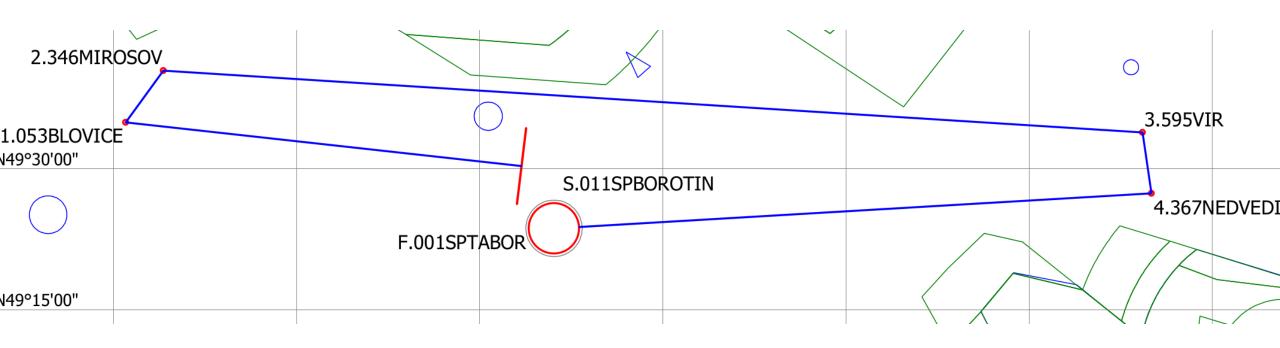

# 39<sup>th</sup> FAI WORLD GLIDING CHAMPIONSHIPS TÁBOR I 2025

# DAILY BRIEFING

**COMPETITION DAY 8 – 17/06/2025** 



























clouds

tuesday 17.06. 2025 14:00 utc





thermals blue + cumulus tuesday 17.06.2025 11:00utc





thermals blue + cumulus tuesday 17.06.2025 13:00utc





thermals blue + cumulus tuesday 17.06.2025 15:00utc







#### TASK FOR CLUB CLASS





#### TASK FOR STANDARD CLASS





#### **TASK FOR 15M CLASS**





# **TASK OVERLAY**





#### **AIRSPACE**





# **TAKE-OFF RWY 29**





#### **AEROTOWS RWY 29**





#### **FINISH RWY 29**





# **LANDING RWY 29**





#### **ENERGY CONTROL**



- MAXIMUM START ALTITUDE
  - Not in use today
- MAXIMUM START GROUND SPEED
  - Not in use today

#### PRE-START ALTITUDE LIMIT



— PRE-START ALTITUDE LIMIT

Not in use today

#### PEV START PROCEDURE



— PEV WAIT TIME

#### 10 MINUTES

— PEV START WINDOW

#### **5 MINUTES**

- MAXIMUM NUMBER OF STARTS: 3

#### START LINE OPENING



START LINE WILL OPEN 30 MINUTES AFTER
 LAST LAUNCH IN CLASS

#### IGC FILE DELIVERY



- SEND ALL FILES TO <u>IGC@POHODA.COM</u>
- **45 MINUTES FOR FILE DELIVERY**
- INCLUDE CN IN EMAIL SUBJECT
- ENSURE CORRECT FILE HEADER
- 1 SECOND FIX RATE