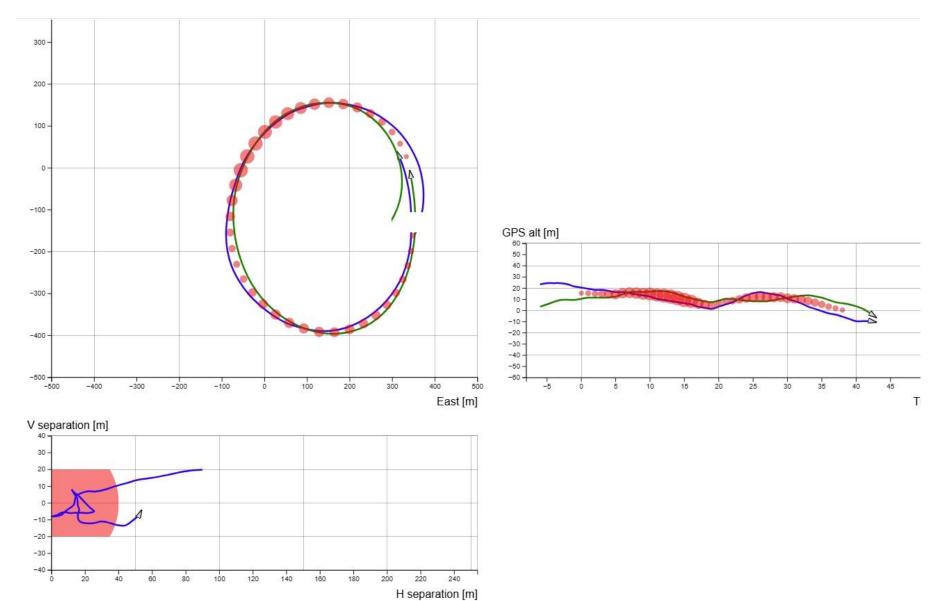

#### **ENERGY CONTROL**

- MAXIMUM START ALTITUDE
  - Not in use today
- MAXIMUM START GROUND SPEED
  - Not in use today