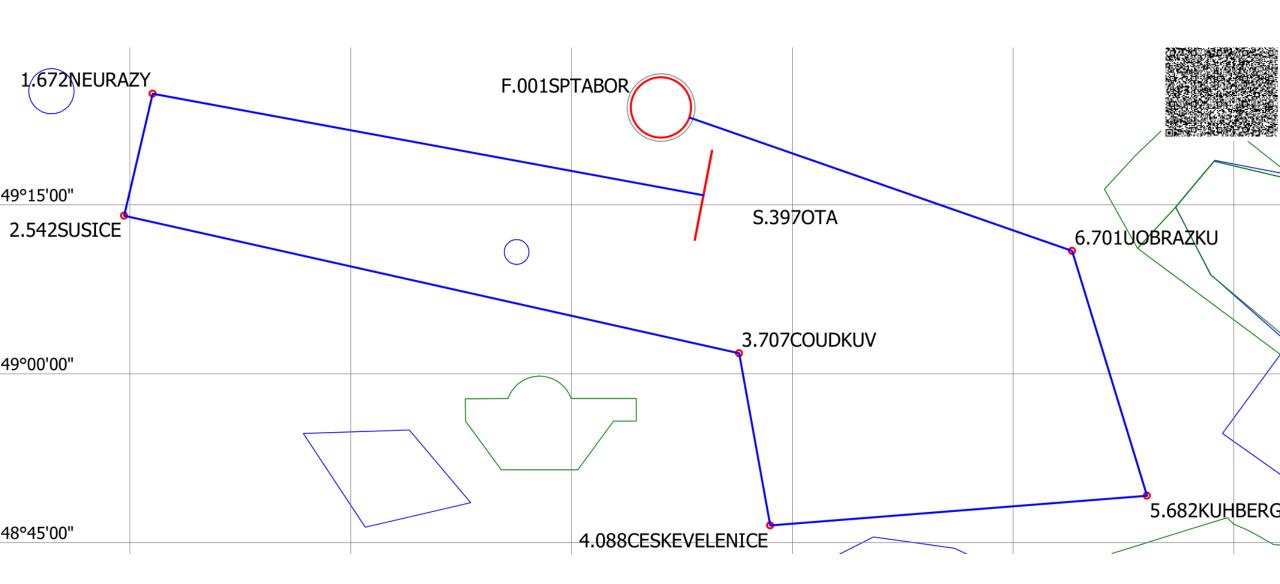

# 39<sup>th</sup> FAI WORLD GLIDING CHAMPIONSHIPS TÁBOR I 2025

# DAILY BRIEFING

**COMPETITION DAY 8 – 17/06/2025** 



























clouds

tuesday 17.06. 2025 14:00 utc





thermals blue + cumulus tuesday 17.06.2025 11:00utc





thermals blue + cumulus tuesday 17.06.2025 13:00utc





thermals blue + cumulus tuesday 17.06.2025 15:00utc







#### TASK FOR CLUB CLASS





#### TASK FOR STANDARD CLASS





#### **TASK FOR 15M CLASS**





# **TASK OVERLAY**





#### **AIRSPACE**





# **TAKE-OFF RWY 29**





#### **AEROTOWS RWY 29**





#### **FINISH RWY 29**





# **LANDING RWY 29**





#### **ENERGY CONTROL**



- MAXIMUM START ALTITUDE
  - Not in use today
- MAXIMUM START GROUND SPEED
  - Not in use today

#### PRE-START ALTITUDE LIMIT



— PRE-START ALTITUDE LIMIT

Not in use today

#### PEV START PROCEDURE



— PEV WAIT TIME

#### 10 MINUTES

— PEV START WINDOW

#### **5 MINUTES**

- MAXIMUM NUMBER OF STARTS: 3

#### START LINE OPENING



START LINE WILL OPEN 30 MINUTES AFTER
 LAST LAUNCH IN CLASS

#### IGC FILE DELIVERY



- SEND ALL FILES TO <u>IGC@POHODA.COM</u>
- **45 MINUTES FOR FILE DELIVERY**
- INCLUDE CN IN EMAIL SUBJECT
- ENSURE CORRECT FILE HEADER
- 1 SECOND FIX RATE

























- **LOOK