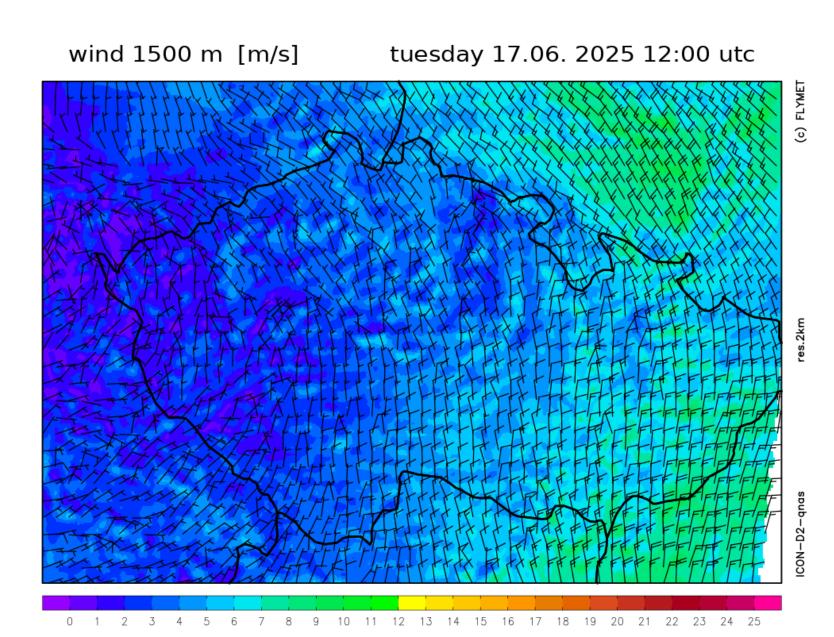

# 39<sup>th</sup> FAI WORLD GLIDING CHAMPIONSHIPS TÁBOR I 2025

# DAILY BRIEFING

**COMPETITION DAY 8 – 17/06/2025** 



























clouds

tuesday 17.06. 2025 14:00 utc





thermals blue + cumulus tuesday 17.06.2025 11:00utc





thermals blue + cumulus tuesday 17.06.2025 13:00utc





thermals blue + cumulus tuesday 17.06.2025 15:00utc







#### TASK FOR CLUB CLASS





#### TASK FOR STANDARD CLASS





#### **TASK FOR 15M CLASS**





# **TASK OVERLAY**





#### **AIRSPACE**





# **TAKE-OFF RWY 29**





#### **AEROTOWS RWY 29**





#### **FINISH RWY 29**





# **LANDING RWY 29**





#### **ENERGY CONTROL**



- MAXIMUM START ALTITUDE
  - Not in use today
- MAXIMUM START GROUND SPEED
  - Not in use today

#### PRE-START ALTITUDE LIMIT



— PRE-START ALTITUDE LIMIT

Not in use today

#### PEV START PROCEDURE



— PEV WAIT TIME

#### 10 MINUTES

— PEV START WINDOW

#### **5 MINUTES**

- MAXIMUM NUMBER OF