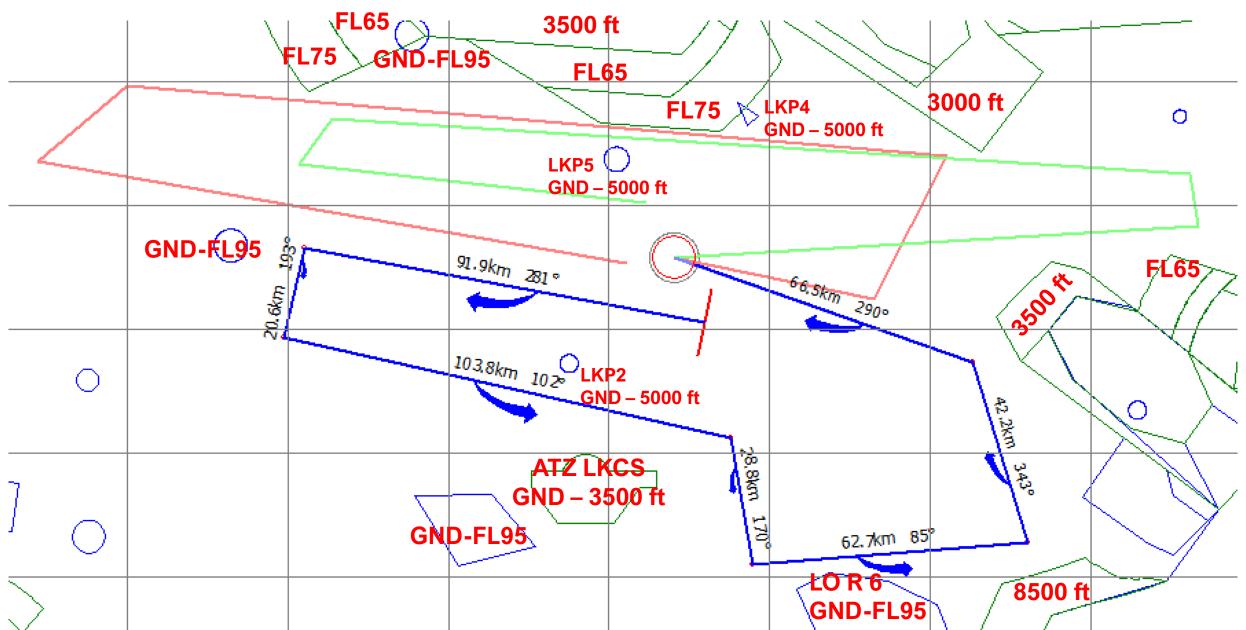

# 39<sup>th</sup> FAI WORLD GLIDING CHAMPIONSHIPS TÁBOR I 2025

# DAILY BRIEFING

**COMPETITION DAY 8 – 17/06/2025** 



























clouds

tuesday 17.06. 2025 14:00 utc





thermals blue + cumulus tuesday 17.06.2025 11:00utc





thermals blue + cumulus tuesday 17.06.2025 13:00utc





thermals blue + cumulus tuesday 17.06.2025 15:00utc







#### TASK FOR CLUB CLASS





#### TASK FOR STANDARD CLASS





#### **TASK FOR 15M CLASS**





# **TASK OVERLAY**





#### **AIRSPACE**





# **TAKE-OFF RWY 29**





#### **AEROTOWS RWY 29**





#### **FINISH RWY 29**





# **LANDING RWY 29**





#### **ENERGY CONTROL**



- MAXIMUM START ALTITUDE
  - Not in use today
- MAXIMUM START GROUND SPEED
  - Not in use today

#### PRE-START ALTITUDE LIMIT



— PRE-START ALTITUDE LIMIT

Not in use today

#### PEV START PROCEDURE



— PEV WAIT TIME

#### 10 MINUTES

— PEV START WINDOW

#### **5 MINUTES**

- MAXIMUM NUMBER OF STARTS: 3

#### START LINE OPENING



START LINE WILL OPEN 30 MINUTES AFTER
 LAST LAUNCH IN CLASS

#### IGC FILE DELIVERY



- SEND ALL FILES TO <u>IGC@POHODA.COM</u>
- **45 MINUTES FOR FILE DELIVERY**
- INCLUDE CN IN EMAIL SUBJECT
- ENSURE CORRECT FILE HEADER
- 1 SECOND FIX RATE

























- **LOOK OUT, LOOK OUT, LOOK OUT**
- -STAY HYDRATED
- -F