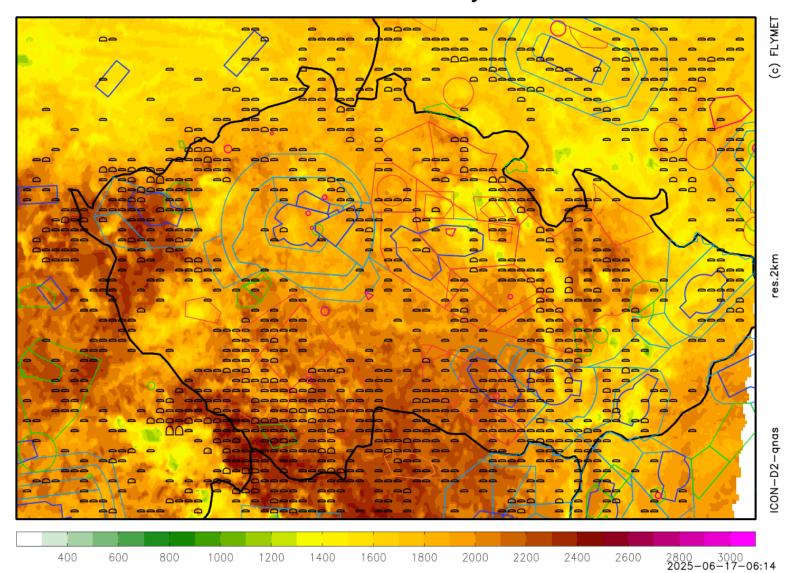

# DAILY BRIEFING

**COMPETITION DAY 8 – 17/06/2025** 

clouds

tuesday 17.06. 2025 14:00 utc

thermals blue + cumulus tuesday 17.06.2025 11:00utc

thermals blue + cumulus tuesday 17.06.2025 13:00utc

thermals blue + cumulus tuesday 17.06.2025 15:00utc