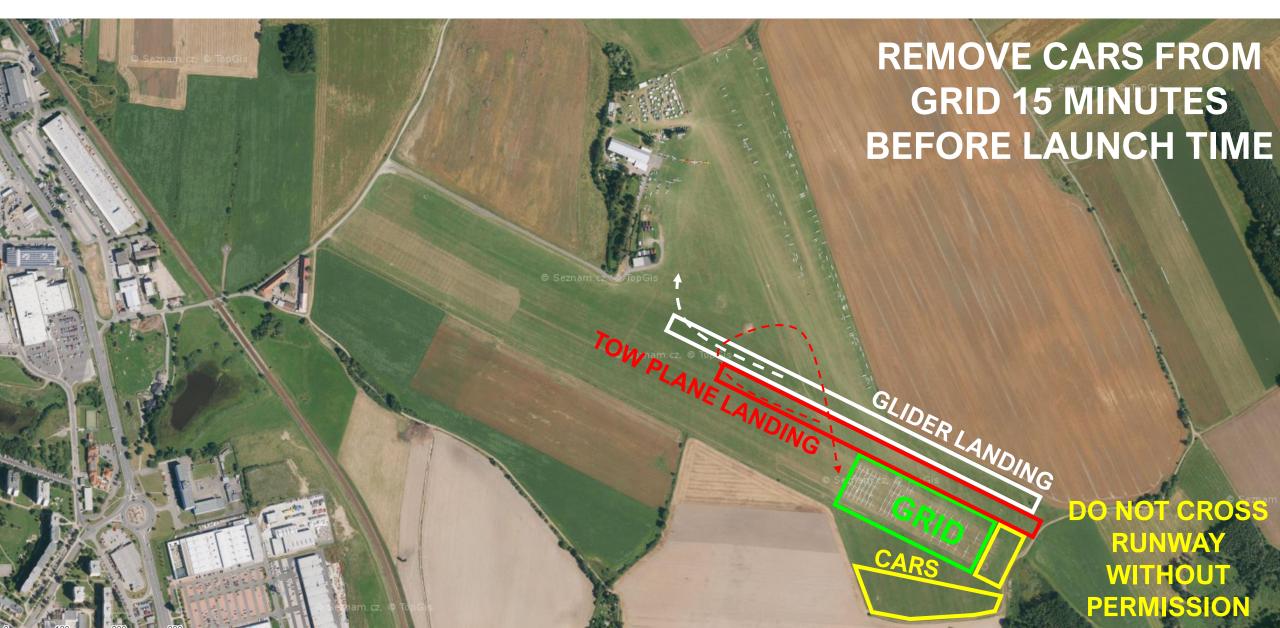

# 39<sup>th</sup> FAI WORLD GLIDING CHAMPIONSHIPS TÁBOR I 2025

# DAILY BRIEFING

**COMPETITION DAY 8 – 17/06/2025** 



























clouds

tuesday 17.06. 2025 14:00 utc





thermals blue + cumulus tuesday 17.06.2025 11:00utc





thermals blue + cumulus tuesday 17.06.2025 13:00utc





thermals blue + cumulus tuesday 17.06.2025 15:00utc







#### TASK FOR CLUB CLASS





#### TASK FOR STANDARD CLASS





#### **TASK FOR 15M CLASS**





# **TASK OVERLAY**





#### **AIRSPACE**





# **TAKE-OFF RWY 29**





#### **AEROTOWS RWY 29**





#### **FINISH RWY 29**





# **LANDING RWY 29**





#### **ENERGY CONTROL**



- MAXIMUM START ALTITUDE
  - Not in use today
- MAXIMUM START GROUND SPEED
  - Not in use today

#### PRE-START ALTITUDE LIMIT



— PRE-START ALTITUDE LIMIT

Not in use today

#### PEV START PROCEDURE



— PEV WAIT TIME

#### 10 MINUTES

— PEV START WINDOW

#### **5 MINUTES**

- MAXIMUM NUMBER OF STARTS: 3

#### START LINE OPENING



START LINE WILL OPEN 30 MINUTES AFTER
 LAST LAUNCH IN CLASS

#### IGC FILE DELIVERY



- SEND ALL FILES TO <u>IGC@POHODA.COM</u>
- **45 MINUTES FOR FILE DELIVERY**
- INCLUDE CN IN EMAIL SUBJECT
- ENSURE CORRECT FILE HEADER
- 1 SECOND FIX RATE

























- **LOOK OUT, LOOK OUT, LOOK OUT**
- -STAY HYDRATED
- -FLY SAFE

#### INFORMATION F